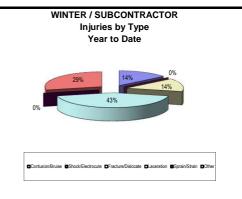

| INJURY SAFETY STATS -                                 | Current Month | Year to Date | 2013 Year End |
|-------------------------------------------------------|---------------|--------------|---------------|
| Winter Stats:                                         |               |              |               |
| First Aid                                             | 0             | 2            | 2             |
| Medical Only                                          | 2             | 3            | 3             |
| Days Away Cases (DAW)                                 | 0             | 0            | 0             |
| Total OSHA Recordables                                | 2             | 3            | 3             |
| Recordable Incidence Rate                             | 7.878629709   | 2.30         | 1.05          |
| Total Winter Hours Worked                             | 50770         | 260601       | 569049        |
| Subcontractor Stats:                                  |               |              |               |
| First Aid                                             | 0             | 0            | 5             |
| Medical Only                                          | 0             | 1            | 2             |
| Days Away Cases (DAW)                                 | 0             | 0            | 0             |
| Total OSHA Recordables                                | 0             | 1            | 2             |
| Recordable Incidence Rate                             | 0             | 0.674012595  | 0.36          |
| Total Subcontractor Hours                             | 46,198        | 296730       | 1,114,016     |
|                                                       | (Estimated)   | (Estimated)  |               |
| <b>RECORDABLE INJURIES - Mont</b>                     | th            |              |               |
| Winter Injuries:                                      |               | ŝ            | Supervisor:   |
| Emp slipped when stepping off ladder, fractured wrist |               | R Flores     |               |
| Employee slipped off ladder sprain wrist              |               | (            | G. Smith      |
| Subcontractor Injuries:                               |               |              |               |