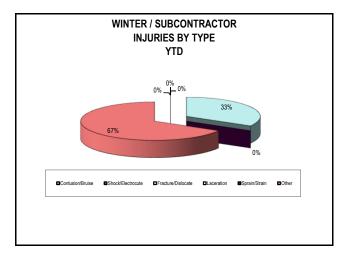

## Subcontractor Injuries

| FIRST AID INJURIES - Month                        |                   |
|---------------------------------------------------|-------------------|
| Winter                                            | <u>Supervisor</u> |
|                                                   |                   |
| Subcontractor                                     |                   |
| Abrasions to face & neck from sandblasting hose   | M Guy             |
| AUTO ACCIDENTS - YTD                              |                   |
| Accident                                          | <u>Driver</u>     |
| Winter vehicle stuck from behind                  | R Hefner          |
| Winter vehicle struck another vehicle from behind | G Smith           |