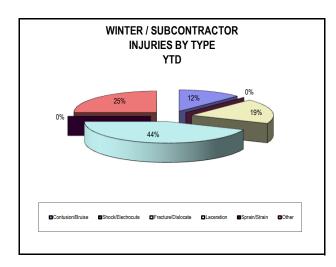

| Date                                                                                                                    | Em                           | ployee                                | Mila               | stone           |  |
|-------------------------------------------------------------------------------------------------------------------------|------------------------------|---------------------------------------|--------------------|-----------------|--|
| Milestones - M                                                                                                          | ontn                         |                                       |                    |                 |  |
| MII 4                                                                                                                   |                              |                                       |                    |                 |  |
| 16-017                                                                                                                  |                              | caused ceiling file to fall           |                    | aborio          |  |
| 16-009                                                                                                                  | Sub employee found up        |                                       |                    | J Cole          |  |
| 15-064                                                                                                                  |                              | ler head flooded 4 rooms              | -                  | D Booth         |  |
| 15-064                                                                                                                  |                              | w apart causing water da              | 3 - 3,             | D Black D Booth |  |
| 15-104                                                                                                                  |                              | etition field on turn, pole I         |                    |                 |  |
| Job#                                                                                                                    | Incident                     |                                       | Sun                | ervisor         |  |
| WINTER INCID                                                                                                            | FNTS - Month                 |                                       |                    |                 |  |
| vviriter veriicie s                                                                                                     | struck by another vehicle du | uring lane change                     | E 11               | nompson         |  |
| Winter vehicle struck steel stub installed on a corner curb Winter vehicle struck by another vehicle during lane change |                              |                                       |                    |                 |  |
| Winter vehicle struck another vehicle from behind                                                                       |                              |                                       | miun<br>Farlin     |                 |  |
|                                                                                                                         |                              | G Si                                  |                    |                 |  |
| Accident Winter vehicle stuck from behind                                                                               |                              | · · · · · · · · · · · · · · · · · · · | <u>er</u><br>efner |                 |  |
| Accident                                                                                                                |                              |                                       | Driv               | or              |  |
| AUTO ACCIDE                                                                                                             | NTS - VTD                    |                                       |                    |                 |  |
| Laceration to le                                                                                                        | ft hand while scraping floor |                                       | D Bo               | ooth            |  |
| Subcontractor                                                                                                           |                              |                                       |                    |                 |  |
|                                                                                                                         |                              |                                       |                    |                 |  |
| <u>Winter</u>                                                                                                           |                              |                                       | Sup                | <u>ervisor</u>  |  |
| FIRST AID INJ                                                                                                           | URIES - Month                |                                       |                    |                 |  |
| F                                                                                                                       |                              |                                       |                    |                 |  |
| •                                                                                                                       | erecting scaffolding         |                                       | R He               | efner           |  |
| Subcontractor                                                                                                           | ·Iniuries                    |                                       |                    |                 |  |
| Winter Injuries                                                                                                         | <u>.</u>                     |                                       | <u> </u>           | <u>ervisor</u>  |  |
|                                                                                                                         | INJURIES - Month             |                                       | C.m                | -mileou         |  |
| DECORDADIO                                                                                                              | IN HIDIEO March              |                                       |                    |                 |  |
| Total Subcontra                                                                                                         | actor Hours                  | 101,154                               | 1,354,969          | 1,035,309       |  |
| Recordable Inc                                                                                                          | idence Rate                  | 1.98                                  | 1.03               | 1.3             |  |
| Total OSHA Re                                                                                                           | cordables                    | 1                                     | 7                  |                 |  |