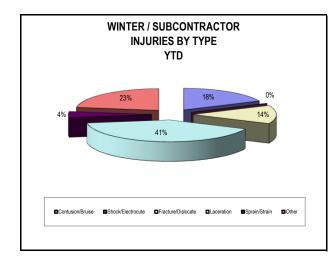

Safety Stats November 2016

| INJURY SAFETY STATS -     | Current Month | Year to Date | 2015 Year End |
|---------------------------|---------------|--------------|---------------|
| Winter Stats:             |               |              |               |
| First Aid                 | 1             | 2            | 6             |
| Medical Only              | 1             | 1            | 1             |
| Days Away Cases (DAW)     | 0             | 0            | 0             |
| Total OSHA Recordables    | 1             | 1            | 1             |
| Recordable Incidence Rate | 3.82          | 0.30         | 0.27          |
| Total Winter Hours Worked | 52,386        | 662,338      | 741,447       |
| Subcontractor Stats:      |               |              |               |
| First Aid                 | 1             | 10           | 14            |
| Medical Only              | 1             | 3            | 7             |
| Days Away Cases (DAW)     | 1             | 6            | 0             |
| Total OSHA Recordables    | 2             | 9            | 7             |
| Recordable Incidence Rate | 3.68          | 1.12         | 1.35          |
| Total Subcontractor Hours | 108,627       | 1,610,362    | 1,035,309     |