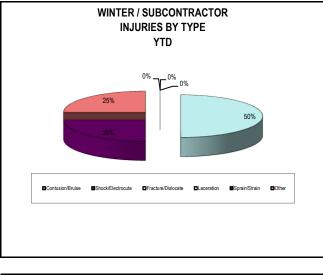

Safety Stats March 2017

| INJURY SAFETY STATS -     | Current Month | Year to Date | 2016 Year End |
|---------------------------|---------------|--------------|---------------|
| Winter Stats:             |               |              |               |
| First Aid                 | 0             | 0            | 3             |
| Medical Only              | 0             | 0            | 1             |
| Days Away Cases (DAW)     | 0             | 0            | 0             |
| Total OSHA Recordables    | 0             | 0            | 1             |
| Recordable Incidence Rate | 0.00          | 0.00         | 0.28          |
| Total Winter Hours Worked | 51,844        | 157,973      | 714,991       |
| Subcontractor Stats:      |               |              |               |
| First Aid                 | 2             | 2            | 13            |
| Medical Only              | 1             | 2            | 3             |
| Days Away Cases (DAW)     | 0             | 0            | 6             |
| Total OSHA Recordables    | 1             | 2            | 9             |
| Recordable Incidence Rate | 1.65          | 1.17         | 1.09          |
| Total Subcontractor Hours | 121,054       | 342,070      | 1,645,763     |