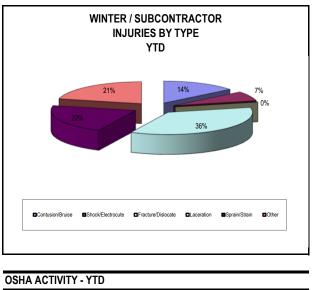

| 15-123                   | Trees down or leaning due to tropical storm                        | W Bradley  |  |
| 14-159                   | Drain blockage caused by tile installation                         | J Stevens  |  |
| 15-123                   | Screw drilled into fan coil unit line while installig handicap sea | W Bradley  |  |
| 15-123                   | Water damage to 7th floor ceiling from kitchen floor cleaning      | W Bradley  |  |
| 15-123                   | Shower turned on in rm 540 and flooded 2 rooms                     | W Bradley  |  |
| 17-002                   | Unmarked irrigation line struck while installing storm line        | B Rhoden   |  |
| 15-077                   | Elevator stuck with employees below the 3rd floor                  | R Hefner   |  |



Job # Job Name <u>Type</u>
\*\*N/A\*\*

| SAFETY AUDITS - Month |                                   |           |     |  |
|-----------------------|-----------------------------------|-----------|-----|--|
| Date                  | <u>Job</u>                        | Score     |     |  |
| 9/1/2017              | 17021 - Weston Tyler Perry Studi  | (         | 100 |  |
| 9/6/2017              | 17080 - Swofford/Lockheed B-91    |           | 100 |  |
| 9/6/2017              | 17099 - Lockheed B-91 Vaper De    | )         | 100 |  |
| 9/6/2017              | 17076 - Lockheed B-27 ADP Exp     | ŧ         | 100 |  |
| 9/6/2017              | 15090 - Cobb County - Pope High   | 1         | 100 |  |
| 9/7/2017              | 16049 - Corporate Headquarters    | 1         | 100 |  |
| 9/7/2017