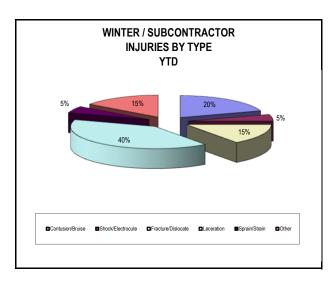

## **Subcontractor Injuries**

| FIRST AID INJURIES - Month |                   |
|----------------------------|-------------------|
| Winter                     | <u>Supervisor</u> |