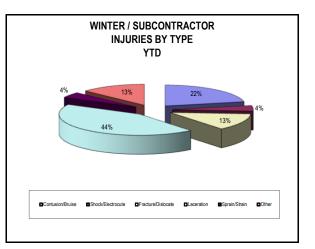

Safety Stats November 2018

| INJURY SAFETY STATS -                                      | Current Month | Year to Date      | 2017 Year End |
|------------------------------------------------------------|---------------|-------------------|---------------|
| Winter Stats:                                              |               |                   |               |
| First Aid                                                  | 0             | 3                 |               |
| Medical Only                                               | 0             | 1                 |               |
| Days Away Cases (DAW)                                      | 0             | 0                 |               |
| Total OSHA Recordables                                     | 0             | 1                 |               |
| Recordable Incidence Rate                                  | 0.00          | 0.30              | 0.6           |
| Total Winter Hours Worked                                  | 43,119        | 673,491           | 631,188       |
| Subcontractor Stats:                                       |               |                   |               |
| First Aid                                                  | 1             | 3                 |               |
| Medical Only                                               | 1             | 15                |               |
| Days Away Cases (DAW)                                      | 0             | 1                 |               |
| Total OSHA Recordables                                     | 1             | 16                |               |
| Recordable Incidence Rate                                  | 1.86          | 2.58              | 0.8           |
| Total Subcontractor Hours                                  | 107,605       | 1,242,230         | 1,441,840     |
| RECORDABLE INJURIES - Month                                |               |                   |               |
| <u>Winter Injuries</u>                                     |               | <u>S</u>          | Supervisor    |
| Subcontractor Injuries                                     |               |                   |               |
| Laceration on left pinky finger from metal stud            |               | B Rhoden          |               |
| FIRST AID INJURIES - Month                                 |               |                   |               |
| Winter                                                     |               | <u>Supervisor</u> |               |
| Subcontractor                                              |               |                   |               |
| Struck by falling can light causing contusion to head/neck |               | L Hurtault        |               |
|                                                            |               |                   |               |
| AUTO ACCIDENTS - YTD                                       |               |                   |               |
| AUTO ACCIDENTS - YTD<br>Accident                           |               | D                 | )river_       |