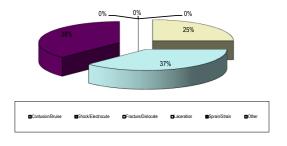

### WINTER / SUBCONTRACTOR INJURIES BY TYPE YTD

| OSHA ACTIVITY - YTD    |          |  |             |
|------------------------|----------|--|-------------|
| Job#                   | Job Name |  | <u>Type</u> |
| No OSHA Visits to Date |          |  |             |