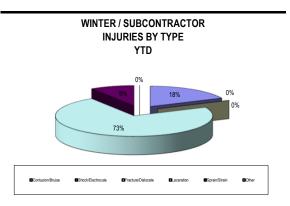

Safety Stats October 2022

2021 Year End **INJURY SAFETY STATS -**Current Month Year to Date Winter Stats: First Aid 0 1 0 Medical Only 0 1 2 Days Away Cases (DAW) 0 0 0 Total OSHA Recordables 0 1 2 Recordable Incidence Rate 0.52 0.84 0 385,331 **Total Winter Hours Worked** 43,129 476,587 Subcontractor Stats: First Aid 0 4 1 Medical Only 2 4 6 2 Days Away Cases (DAW) 0 0 Total OSHA Recordables 2 6 6 Recordable Incidence Rate 3.70 1.76 1.71 Total Subcontractor Hours 108,084 682,225 701,498 **RECORDABLE INJURIES - Month** Winter Injuries Supervisor