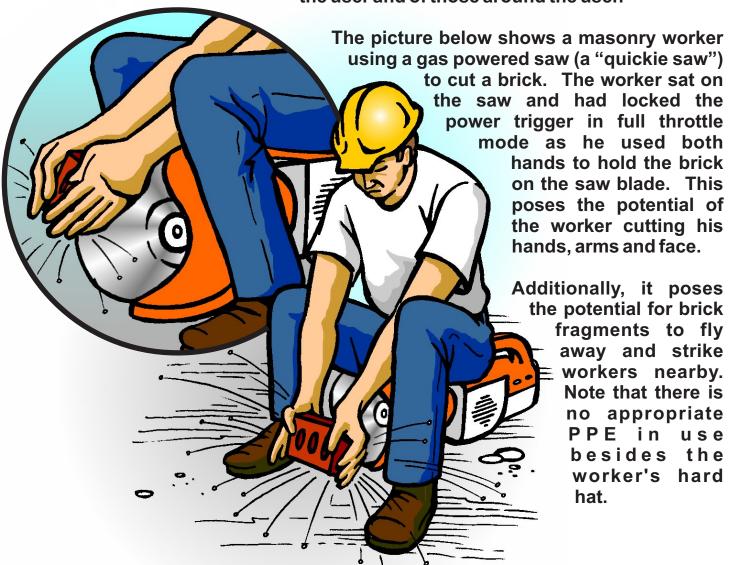

## Vol 16 No 29 PROPER USE OF PORTABLE POWER TOOLS

Portable power tools have aided in increasing production on job sites and are an essential part of daily construction. The manufacturers of tools have engineers develop tools for the comfort and convenience of daily operations by workers. Specific directions accompany all tools and it is the responsibility of the employer to train the employee in the proper use of the tool to be utilized. However, it is the responsibility of the employee (once trained) to use the tool(s) as indicated by the manufacturer for the safety of the user and of those around the user.